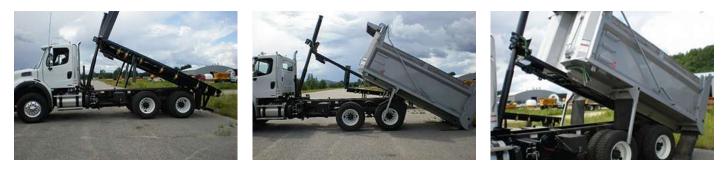

# IBS

Road maintenance truck

The patented Interchangeable Body System (IBS) is a game-changer for truck versatility. Its robust steel frame, coupled with a hinge and hydraulic dump cylinder featuring a winch system, facilitates rapid transformations. In just minutes, your truck can shift roles, seamlessly accommodating concrete mixers, dumpsters, fifth wheels, platforms, spreaders, tankers, and more. Engineered for both heavy-duty and light trucks, the IBS guarantees top-notch quality and adaptability, revolutionizing your fleet's functionality.

#### **Product details**

The Interchangeable Body System (IBS) offers unparalleled versatility and efficiency for heavy equipment applications. Featuring a robust hydraulic or manual winch for effortless loading and unloading of equipment, it ensures seamless operation across various tasks. The system is equipped with a hydraulic bar system with 1 1/4 studs, providing secure attachment and stability during use. Additionally, quick coupling accessory plates adapt swiftly to specific operational needs, enhancing adaptability and minimizing downtime. ELP's IBS empowers businesses to maximize the utility of their fleet with ease, making it an ideal choice for industries demanding flexibility and productivity.

Gallery

**Related products** 

V-Spreader Spreader

/

Trust in our many years of uniquely diverse experience. **Get in touch with us.** We'll find the right solution for your specific challenge.

© Aebi Schmidt Group www.aebi-schmidt.com