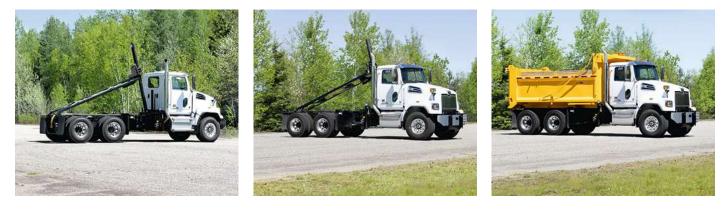

## **Highlights**

- Cost-effectiveness: By enabling one chassis to serve multiple functions, the IBS ensures profitability of heavy vehicle investments.
- **Universal adaptability:** Designed for all truck brands and adapts to many types of equipment such as: concrete mixers, dumpsters, fifth wheels, platforms, spreaders, tankers, dump bodies and more.
- Efficiency and Safety: Seamlessly integrates with various equipment and truck sizes

### Your benefits

- **Ease of Operation:** Changing equipment is normally done by a single operator and requires minimal training.
- Short Change-over Time: The transformation of the truck is done in under 10 minutes requiring no special tools.
- Versatility: One truck chassis can now carry multiple types of attachments for all types of work, both summer and winter.

Gallery

**Related products** 

V-Spreader Spreader

/

Trust in our many years of uniquely diverse experience. **Get in touch with us.** We'll find the right solution for your specific challenge.

© Aebi Schmidt Group www.aebi-schmidt.com