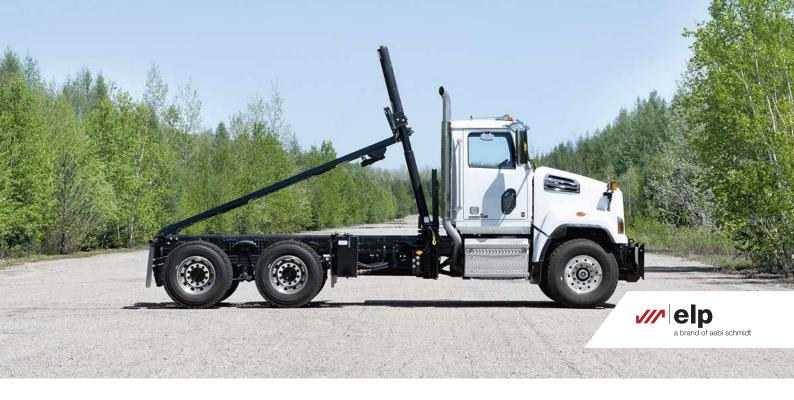

# IBS

Road maintenance truck

The patented Interchangeable Body System (IBS) is a game-changer for truck versatility. Its robust steel frame, coupled with a hinge and hydraulic dump cylinder featuring a winch system, facilitates rapid transformations. In just minutes, your truck can shift roles, seamlessly accommodating concrete mixers, dumpsters, fifth wheels, platforms, spreaders, tankers, and more. Engineered for both heavy-duty and light trucks, the IBS guarantees top-notch quality and adaptability, revolutionizing your fleet's functionality.

#### **Product details**

The Interchangeable Body System (IBS) offers unparalleled versatility and efficiency for heavy equipment applications. Featuring a robust hydraulic or manual winch for effortless loading and unloading of equipment, it ensures seamless operation across various tasks. The system is equipped with a hydraulic bar system with 1 1/4 studs, providing secure attachment and stability during use. Additionally, quick coupling accessory plates adapt swiftly to specific operational needs, enhancing adaptability and minimizing downtime. ELP's IBS empowers businesses to maximize the utility of their fleet with ease, making it an ideal choice for industries demanding flexibility and productivity.