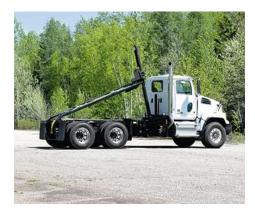

# **IBS**

Road maintenance truck

The patented Interchangeable Body System (IBS) is a game-changer for truck versatility. Its robust steel frame, coupled with a hinge and hydraulic dump cylinder featuring a winch system, facilitates rapid transformations. In just minutes, your truck can shift roles, seamlessly accommodating concrete mixers, dumpsters, fifth wheels, platforms, spreaders, tankers, and more. Engineered for both heavy-duty and light trucks, the IBS guarantees top-notch quality and adaptability, revolutionizing your fleet's functionality.

#### **Product details**

The Interchangeable Body System (IBS) offers unparalleled versatility and efficiency for heavy equipment applications. Featuring a robust hydraulic or manual winch for effortless loading and unloading of equipment, it ensures seamless operation across various tasks. The system is equipped with a hydraulic bar system with 1 1/4 studs, providing secure attachment and stability during use. Additionally, quick coupling accessory plates adapt swiftly to specific operational needs, enhancing adaptability and minimizing downtime. ELP's IBS empowers businesses to maximize the utility of their fleet with ease, making it an ideal choice for industries demanding flexibility and productivity.