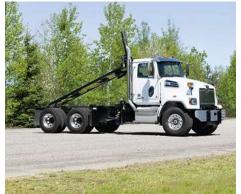

# **IBS**

Road maintenance truck

The patented Interchangeable Body System (IBS) is a game-changer for truck versatility. Its robust steel frame, coupled with a hinge and hydraulic dump cylinder featuring a winch system, facilitates rapid transformations. In just minutes, your truck can shift roles, seamlessly accommodating concrete mixers, dumpsters, fifth wheels, platforms, spreaders, tankers, and more. Engineered for both heavy-duty and light trucks, the IBS guarantees top-notch quality and adaptability, revolutionizing your fleet's functionality.

#### **Product details**

The Interchangeable Body System (IBS) offers unparalleled versatility and efficiency for heavy equipment applications. Featuring a robust hydraulic or manual winch for effortless loading and unloading of equipment, it ensures seamless operation across various tasks. The system is equipped with a hydraulic bar system with 1 1/4 studs, providing secure attachment and stability during use. Additionally, quick coupling accessory plates adapt swiftly to specific operational needs, enhancing adaptability and minimizing downtime. ELP's IBS empowers businesses to maximize the utility of their fleet with ease, making it an ideal choice for industries demanding flexibility and productivity.