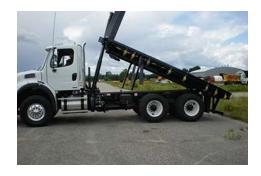

nts for all types of work, both summer and winter.

#### **Performance features**

#### **Product details**

The Interchangeable Body System (IBS) offers unparalleled versatility and efficiency for heavy equipment applications. Featuring a robust hydraulic or manual winch for effortless loading and unloading of equipment, it ensures seamless operation across various tasks. The system is equipped with a hydraulic bar system with 1 1/4 studs, providing secure attachment and stability during use. Additionally, quick coupling accessory plates adapt swiftly to specific operational needs, enhancing adaptability and minimizing downtime. ELP's IBS empowers businesses to maximize the utility of their fleet with ease, making it an ideal choice for industries demanding flexibility and productivity.







### **Gallery**







### **Related products**

## V-Spreader

Spreader







© Aebi Schmidt Group www.aebi-schmidt.com

Aebi Schmidt North America Inc. Chilton, WI 53014, USA

All rights reserved. Technical data is subject to change. Illustrations are not binding. Errors and amendments excepted.

Document created on 29 AUG 2024