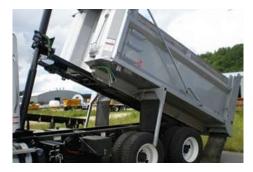

for all types of work, both summer and winter.

#### **Performance features**

#### **Product details**

The Interchangeable Body System (IBS) offers unparalleled versatility and efficiency for heavy equipment applications. Featuring a robust hydraulic or manual winch for effortless loading and unloading of equipment, it ensures seamless operation across various tasks. The system is equipped with a hydraulic bar system with 1 1/4 studs, providing secure attachment and stability during use. Additionally, quick coupling accessory plates adapt swiftly to specific operational needs, enhancing adaptability and minimizing downtime. ELP's IBS empowers businesses to maximize the utility of their fleet with ease, making it an ideal choice for industries demanding flexibility and productivity.







### **Gallery**







### **Related products**

## V-Spreader

Spreader







© Aebi Schmidt Group www.aebi-schmidt.com

Aebi Schmidt North America Inc. Chilton, WI 53014, USA

All rights reserved. Technical data is subject to change. Illustrations are not binding. Errors and amendments excepted.

Document created on 29 AUG 2024