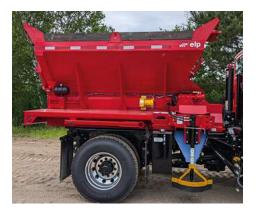

#### **Product details**

The Interchangeable Body System (IBS) offers unparalleled versatility and efficiency for heavy equipment applications. Featuring a robust hydraulic or manual winch for effortless loading and unloading of equipment, it ensures seamless operation across various tasks. The system is equipped with a hydraulic bar system with 1 1/4 studs, providing secure attachment and stability during use. Additionally, quick coupling accessory plates adapt swiftly to specific operational needs, enhancing adaptability and minimizing downtime. ELP's IBS empowers businesses to maximize the utility of their fleet with ease, making it an ideal choice for industries demanding flexibility and productivity.