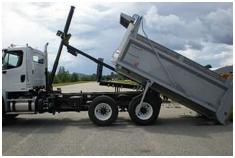

s for all types of work, both summer and winter.

#### **Performance features**

#### **Product details**

The Interchangeable Body System (IBS) offers unparalleled versatility and efficiency for heavy equipment applications. Featuring a robust hydraulic or manual winch for effortless loading and unloading of equipment, it ensures seamless operation across various tasks. The system is equipped with a hydraulic bar system with 1 1/4 studs, providing secure attachment and stability during use. Additionally, quick coupling accessory plates adapt swiftly to specific operational needs, enhancing adaptability and minimizing downtime. ELP's IBS empowers businesses to maximize the utility of their fleet with ease, making it an ideal choice for industries demanding flexibility and productivity.







### **Gallery**







### **Related products**

## V-Spreader

Spreader







© Aebi Schmidt Group www.aebi-schmidt.com

Aebi Schmidt North America Inc. Chilton, WI 53014, USA

All rights reserved. Technical data is subject to change. Illustrations are not binding. Errors and amendments excepted.

Document created on 29 AUG 2024