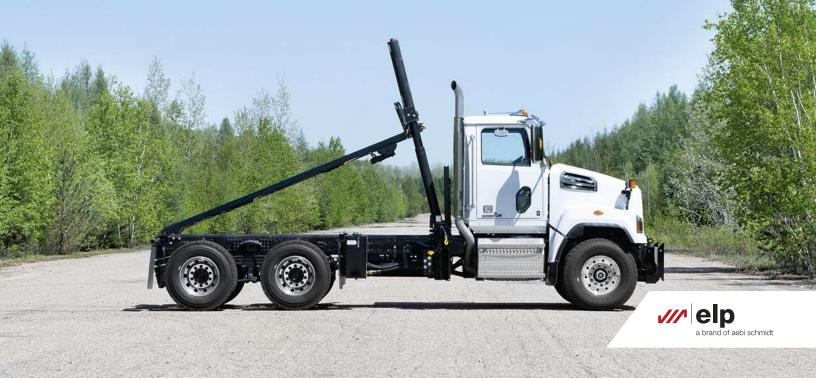

# **IBS**

Road maintenance truck

The patented Interchangeable Body System (IBS) is a game-changer for truck versatility. Its robust steel frame, coupled with a hinge and hydraulic dump cylinder featuring a winch system, facilitates rapid transformations. In just minutes, your truck can shift roles, seamlessly accommodating concrete mixers, dumpsters, fifth wheels, platforms, spreaders, tankers, and more. Engineered for both heavy-duty and light trucks, the IBS guarantees top-notch quality and adaptability, revolutionizing your fleet's functionality.

#### **Product details**

The Interchangeable Body System (IBS) offers unparalleled versatility and efficiency for heavy equipment applications. Featuring a robust hydraulic or manual winch for effortless loading and unloading of equipment, it ensures seamless operation across various tasks. The system is equipped with a hydraulic bar system with 1 1/4 studs, providing secure attachment and stability during use. Additionally, quick coupling accessory plates adapt swiftly to specific operational needs, enhancing adaptability and minimizing downtime. ELP's IBS empowers businesses to maximize the utility of their fleet with ease, making it an ideal choice for industries demanding flexibility and productivity.