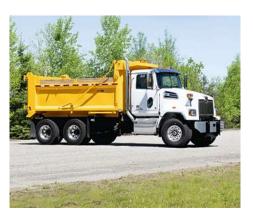

# **IBS**

Road maintenance truck

The patented Interchangeable Body System (IBS) is a game-changer for truck versatility. Its robust steel frame, coupled with a hinge and hydraulic dump cylinder featuring a winch system, facilitates rapid transformations. In just minutes, your truck can shift roles, seamlessly accommodating concrete mixers, dumpsters, fifth wheels, platforms, spreaders, tankers, and more. Engineered for both heavy-duty and light trucks, the IBS guarantees top-notch quality and adaptability, revolutionizing your fleet's functionality.

### Highlights

- Cost-effectiveness: By enabling one chassis to serve multiple functions, the IBS ensures profitability of heavy vehicle investments.
- Universal adaptability: Designed for all truck brands and adapts to many types of equipment such as: concrete mixers, dumpsters, fifth wheels, platforms, spreaders, tankers, dump bodies and more.
- Efficiency and Safety: Seamlessly integrates with various equipment and truck sizes

#### Your benefits

- Ease of Operation: Changing equipment is normally done by a single operator and requires minimal training.
- Short Change-over Time: The transformation of the truck is done in under 10 minutes requiring no special tools.
- Versatility: One truck chassis can now carry multiple types of attachments for all types of work, both summer and winter.