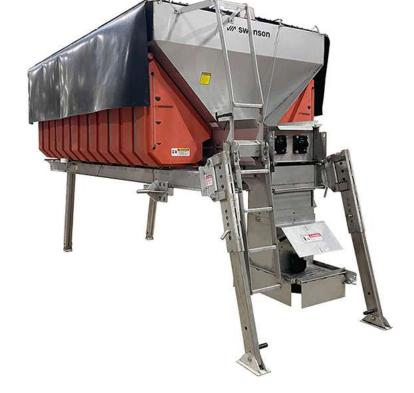

# **EV Dual Auger**

Spreader

This dual auger, heavy-duty spreader system delivers extreme durability under the harshest conditions. The strength and reliability of the EV Dual Auger system are designed to be extremely versatile, requiring less maintenance and adjustment. It offers consistent operation with a wide range of spreading materials. This dual auger, heavy-duty system will get the job done in the toughest conditions — mile after mile.

# ' Highlights

- Advanced Augers: Heavy-duty 7" hard-surfaced augers with stepped flights
- Truck Compatibility: Designed for 20,000+ GVW trucks
- Versatile Spinner: Swing-up spinner system allows for quick unloading of material

#### Your benefits

- Hydraulic-Driven Spreader: With a 3:6:1 gearbox ratio
- Tapered Inverted V: Keeps weight off the augers to optimize performance
- Hydraulic Interlock System: This safety feature prevents access to the auger drive system while it's in operation

#### Concept

Keep moving and get the job done faster. Built to last, the EV Dual Auger System combines strength and reliability with an advanced design to quickly and evenly unload most materials with power and efficiency. The optional heavy-duty Drop, n' Lock top screen breaks up material to prevent damage to the auger drive system and avoid tunneling.