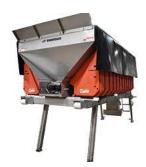

# **EV Dual Auger**

Spreader

This dual auger, heavy-duty spreader system delivers extreme durability under the harshest conditions. The strength and reliability of the EV Dual Auger system are designed to be extremely versatile, requiring less maintenance and adjustment. It offers consistent operation with a wide range of spreading materials. This dual auger, heavy-duty system will get the job done in the toughest conditions — mile after mile.

#### Concept

Keep moving and get the job done faster. Built to last, the EV Dual Auger System combines strength and reliability with an advanced design to quickly and evenly unload most materials with power and efficiency. The optional heavy-duty Drop, n' Lock top screen breaks up material to prevent damage to the auger drive system and avoid tunneling.