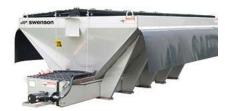

### **Dosage and Conveyor Systems**

The EV Dual Auger can reliably handle rock salt, sand, salt/sand mix, 3/8 chips, magnesium chloride, Clear Path Ice Melt, and treated rock salt.