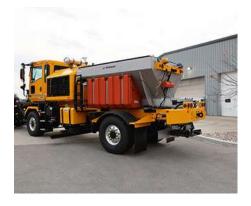

ance features

#### Concept

Keep moving and get the job done faster. Built to last, the EV Dual Auger System combines strength and reliability with an advanced design to quickly and evenly unload most materials with power and efficiency. The optional heavy-duty Drop, n' Lock top screen breaks up material to prevent damage to the auger drive system and avoid tunneling.



# **Pre-Wet Systems**

The EV Dual Auger V-Box Spreader is available with hydraulic or electric pre-wet systems, providing the right solution for the materials you use.

### **Dosage and Conveyor Systems**

The EV Dual Auger can reliably handle rock salt, sand, salt/sand mix, 3/8 chips, magnesium chloride, Clear Path Ice Melt, and treated rock salt.



# Related products

**EV Select** 

Spreader

**EVA Auger** Spreader







# Technical data

|                         | EVDA                         | EVDAF                        |
|-------------------------|------------------------------|------------------------------|
| Hopper                  |                              |                              |
| Hopper capacity         | 3 - 9 m³                     | 3 - 9 m³                     |
| Conveyor system         |                              |                              |
| Conveyor system         | Dual auger                   | Dual auger                   |
| Mounting/demount system |                              |                              |
| Mounting/demount system | Demount legs / Fixed-mounted | Demount legs / Fixed-mounted |
| Drive system            |