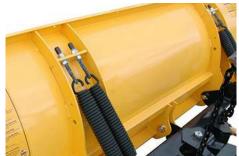

## **Mounting System**

The Lot Pro series comes in two mounting systems, EZ-Mount Plus, and Pro Mount:

- The **EZ-Mount Plus** offers a pistol-grip or joystick controller, a one-plug connection, and interchangeable controllers for companies running a fleet of plows.
- The Meyer Pro Mount attachment system was designed to be easy to use. In fact, the hydraulic switch simplifies attaching and detaching the blade, requiring less precise alignment between the plow and the truck.
- The spring tension release latches allow quick and easy mounting or dismounting of the blade from Meyer's renowned truck mount and clevis, all from the side of the plow.