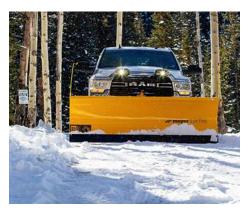

# **Lot Pro**

Snowplow

The Meyer® Lot Pro™ is the perfect choice for professional snow removal contractors, as well as municipalities, offering precision-engineered performance for clearing large parking lots and city streets swiftly and effectively. The Lot Pro is available in a variety of sizes for light and medium-duty trucks and utility vehicles. Its design and user-friendly features make for hassle-free plowing, even in the toughest winter conditions.

#### Plow blade

Lot Pro plows are available in a variety of lengths to seamlessly mount on ¾-ton and larger trucks. With a 32" moldboard and aggressive 75° angle of attack, the Lot Pro is the partner to clear those large parking lots when the call for service comes in. Available in steel or roto-molded poly.