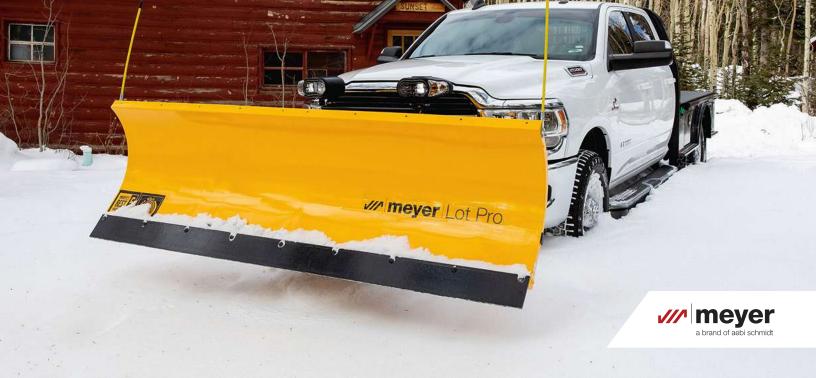

# **Lot Pro**

Snowplow

The Meyer® Lot Pro™ is the perfect choice for professional snow removal contractors, as well as municipalities, offering precision-engineered performance for clearing large parking lots and city streets swiftly and effectively. The Lot Pro is available in a variety of sizes for light and medium-duty trucks and utility vehicles. Its design and user-friendly features make for hassle-free plowing, even in the toughest winter conditions.

#### Plow blade

Lot Pro plows are available in a variety of lengths to seamlessly mount on ¾-ton and larger trucks. With a 32" moldboard and aggressive 75° angle of attack, the Lot Pro is the partner to clear those large parking lots when the call for service comes in. Available in steel or roto-molded poly.