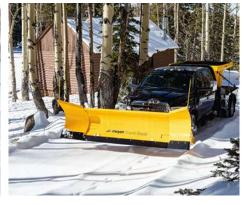

# **Lot Pro**

Snowplow

The Meyer® Lot Pro™ is the perfect choice for professional snow removal contractors, as well as municipalities, offering precision-engineered performance for clearing large parking lots and city streets swiftly and effectively. The Lot Pro is available in a variety of sizes for light and medium-duty trucks and utility vehicles. Its design and user-friendly features make for hassle-free plowing, even in the toughest winter conditions.

#### Plow blade

Lot Pro plows are available in a variety of lengths to seamlessly mount on ¾-ton and larger trucks. With a 32" moldboard and aggressive 75° angle of attack, the Lot Pro is the partner to clear those large parking lots when the call for service comes in. Available in steel or roto-molded poly.