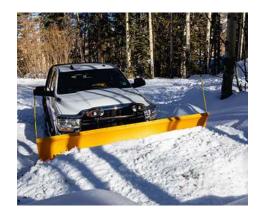

Lot Pro LD model is specifically designed for ½-ton pickup trucks equipped with a snow plow prep package. Its 7.5'l x 28"h steel moldboard and 75° attack angle giving residential contractors a lightweight, commercial grade snow removal tool.