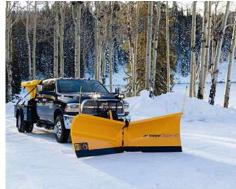

#### Plow blade

Lot Pro plows are available in a variety of lengths to seamlessly mount on ¾-ton and larger trucks. With a 32" moldboard and aggressive 75° angle of attack, the Lot Pro is the partner to clear those large parking lots when the call for service comes in. Available in steel or roto-molded poly.

Lot Pro LD model is specifically designed for ½-ton pickup trucks equipped with a snow plow prep package. Its 7.5'l x 28"h steel moldboard and 75° attack angle giving residential contractors a lightweight, commercial grade snow removal tool.