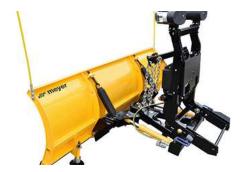

## **Mounting System**

The Lot Pro series comes in two mounting systems, EZ-Mount Plus, and Pro Mount:

- The **EZ-Mount Plus** offers a pistol-grip or joystick controller, a one-plug connection, and interchangeable controllers for companies running a fleet of plows.
- The Meyer Pro Mount attachment system was designed to be easy to use. In fact, the hydraulic switch simplifies attaching and detaching the blade, requiring less precise alignment between the plow and the truck.
- The spring tension release latches allow quick and easy mounting or dismounting of the blade from Meyer's renowned truck mount and clevis, all from the side of the plow.

- The Pro Mount eliminates the need for lifting chains, which reduces the need for replacement parts, and industry-standard power components feature automotive-style connectors for increased reliability.
- The Pro Mount boasts a solid cylinder that stays rigid during use, minimizing the bouncing that can damage both the plow and the truck, and ensures the appropriate downward pressure for superior plowing and back-dragging capabilities.