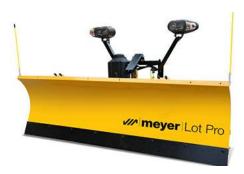

## **Mounting System**

The Lot Pro series comes in two mounting systems, EZ-Mount Plus, and Pro Mount:

- The **EZ-Mount Plus** offers a pistol-grip or joystick controller, a one-plug connection, and interchangeable controllers for companies running a fleet of plows.
- The Meyer Pro Mount attachment system was designed to be easy to use. In fact, the hydraulic switch simplifies attaching and detaching the blade, requiring less precise alignment between the plow and the truck.
- The spring tension release latches allow quick and easy mounting or dismounting of the blade from Meyer's renowned truck mount and clevis, all from the side of the plow.