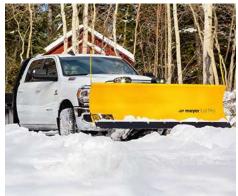

## **Mounting System**

The Lot Pro series comes in two mounting systems, EZ-Mount Plus, and Pro Mount:

- The **EZ-Mount Plus** offers a pistol-grip or joystick controller, a one-plug connection, and interchangeable controllers for companies running a fleet of plows.
- The Meyer Pro Mount attachment system was designed to be easy to use. In fact, the hydraulic switch simplifies attaching and detaching the blade, requiring less precise alignment between the plow and the truck.
- The spring tension release latches allow quick and easy mounting or dismounting of the blade from Meyer's renowned truck mount and clevis, all from the side of the plow.

- The Pro Mount eliminates the need for lifting chains, which reduces the need for replacement parts, and industry-standard power components feature automotive-style connectors for increased reliability.
- The Pro Mount boasts a solid cylinder that stays rigid during use, minimizing the bouncing that can damage both the plow and the truck, and ensures the appropriate downward pressure for superior plowing and back-dragging capabilities.