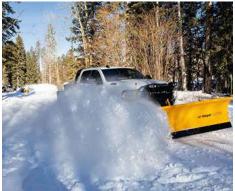

# **Lot Pro**

Snowplow

The Meyer® Lot Pro™ is the perfect choice for professional snow removal contractors, as well as municipalities, offering precision-engineered performance for clearing large parking lots and city streets swiftly and effectively. The Lot Pro is available in a variety of sizes for light and medium-duty trucks and utility vehicles. Its design and user-friendly features make for hassle-free plowing, even in the toughest winter conditions.

#### Plow blade

Lot Pro plows are available in a variety of lengths to seamlessly mount on ¾-ton and larger trucks. With a 32" moldboard and aggressive 75° angle of attack, the Lot Pro is the partner to clear those large parking lots when the call for service comes in. Available in steel or roto-molded poly.