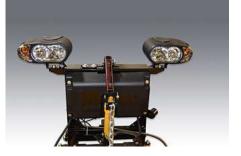

#### **Operating System**

The Wingman's commercial-grade hydraulic system offers reliable performance and the pistol grip controller allows for one-handed blade movement. The crank stand allows effortless adjustment of the plow for hassle-free attachment/ detachment, while integrated caster wheels simplify maneuverability and storage of the moldboard. The Wingman is rounded out with Nite Saber LED lights to give enhanced visibility for safe operation, even in low-light conditions.