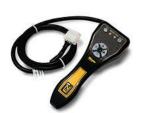

#### **Operating System**

The Wingman's commercial-grade hydraulic system offers reliable performance and the pistol grip controller allows for one-handed blade movement. The crank stand allows effortless adjustment of the plow for hassle-free attachment/ detachment, while integrated caster wheels simplify maneuverability and storage of the moldboard. The Wingman is rounded out with Nite Saber LED lights to give enhanced visibility for safe operation, even in low-light conditions.