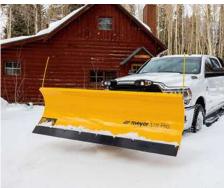

# WingMan

Snow plough

The Meyer<sup>®</sup> WingMan<sup>™</sup> is a robust commercial-grade plow tailored for business owners seeking efficient snow removal solutions in compact areas like small parking lots, drive-ways, and similar tight spaces. Crafted from lightweight high-strength steel, it's perfect for 1/2-ton and light pickup trucks, ensuring durability without compromising performance.