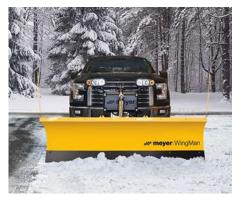

# WingMan

Snow plough

The Meyer<sup>®</sup> WingMan<sup>™</sup> is a robust commercial-grade plow tailored for business owners seeking efficient snow removal solutions in compact areas like small parking lots, drive-ways, and similar tight spaces. Crafted from lightweight high-strength steel, it's perfect for 1/2-ton and light pickup trucks, ensuring durability without compromising performance.

Continuous welding on the outside ribs enhances the blade's strength and performance. The slot and tab construction enables a sturdy, precise fitting plow, and its laser-cut steel components are assembled using robotic welders for consistent quality and years of dependable service. Pre-drilled holes make adding a snow deflector a breeze. Each Meyer WingMan plow is coated with Meyer Dura-Slick<sup>™</sup> paint, a durable automotive-style finish infused with

Teflon®, for superior snow-rolling action.