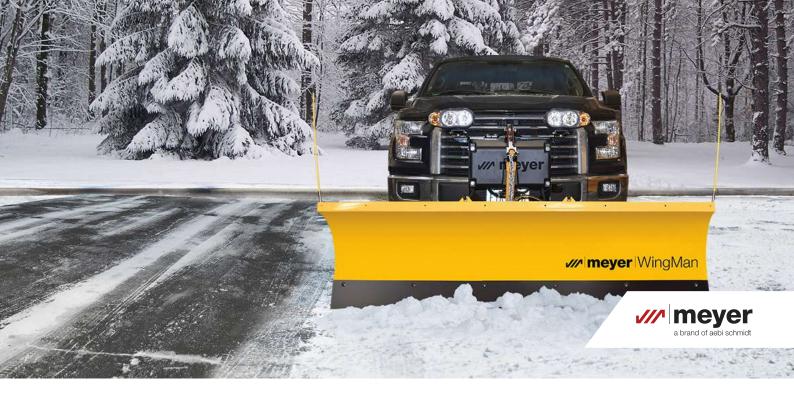

# WingMan

Snow plough

The Meyer<sup>®</sup> WingMan<sup>™</sup> is a robust commercial-grade plow tailored for business owners seeking efficient snow removal solutions in compact areas like small parking lots, drive-ways, and similar tight spaces. Crafted from lightweight high-strength steel, it's perfect for 1/2-ton and light pickup trucks, ensuring durability without compromising performance.