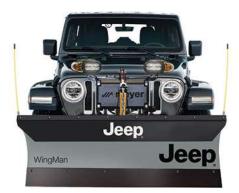

# WingMan

Snow plough

The Meyer<sup>®</sup> WingMan<sup>™</sup> is a robust commercial-grade plow tailored for business owners seeking efficient snow removal solutions in compact areas like small parking lots, drive-ways, and similar tight spaces. Crafted from lightweight high-strength steel, it's perfect for 1/2-ton and light pickup trucks, ensuring durability without compromising performance.

#### Plow blade

The Meyer WingMan features the Quick-Link<sup>™</sup> mounting system for seamless attachment and detachment. It is offered in two sizes: 6.8-foot length x 22-inch height or 7.5-foot length x 26-inch height, ensuring suitability for various applications.