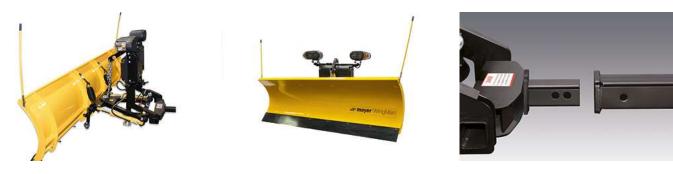

#### Plow blade

The Meyer WingMan features the Quick-Link<sup>™</sup> mounting system for seamless attachment and detachment. It is offered in two sizes: 6.8-foot length x 22-inch height or 7.5-foot length x 26-inch height, ensuring suitability for various applications.

Continuous welding on the outside ribs enhances the blade's strength and performance. The slot and tab construction enables a sturdy, precise fitting plow, and its laser-cut steel components are assembled using robotic welders for consistent quality and years of dependable service. Pre-drilled holes make adding a snow deflector a breeze. Each Meyer WingMan plow is coated with Meyer Dura-Slick<sup>™</sup> paint, a durable automotive-style finish infused with

#### **Operating System**

The Wingman's commercial-grade hydraulic system offers reliable performance and the pistol grip controller allows for one-handed blade movement. The crank stand allows effortless adjustment of the plow for hassle-free attachment/ detachment, while integrated caster wheels simplify maneuverability and storage of the moldboard. The Wingman is rounded out with Nite Saber LED lights to give enhanced visibility for safe operation, even in low-light conditions.