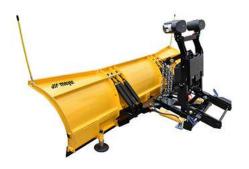

#### Plow blade

The Road Pro 32 features a robust design that ensures strength and rigidity during operation, particularly in its bottom third, where impacts are most common. It has a flared-wing, 32" moldboard that is available in 8-ft, 9-ft, or 10-ft lengths, and its heavy-duty bracing and tubular construction can withstand nearly anything winter can throw at it. Additionally, the Road Pro 32 boasts continuously welded outer ribs and slot-and-tab construction, contributing to superior strength and a precision fit. Each plow is assembled using robotic welders for years of trouble-free service and pre-drilled holes make adding a snow deflector a breeze.

#### **Operating system**

The Road Pro 32 is equipped with Meyer's reliable Standard Operating System<sup>™</sup>. Its encased power unit features adjustable drop speed, and the pistol grip controller provides hands-free plowing.