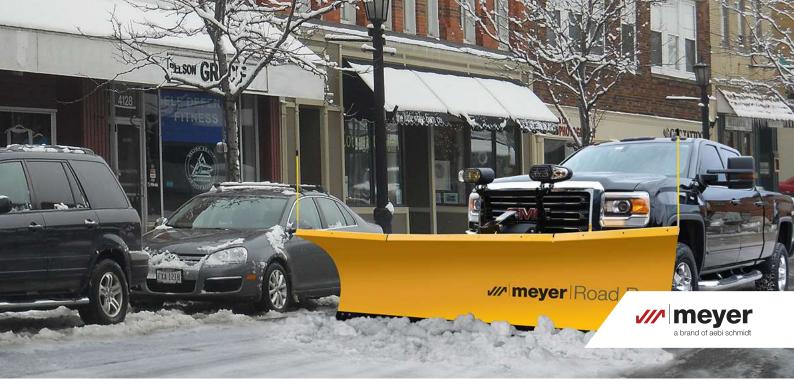

# **Road Pro 32**

Snow plough

The Meyer® Road Pro 32™ isn't just a snow plow; it's a robust solution designed for municipalities and contractors using 10,000 to 26,000-pound GVW trucks. The Road Pro 32 offers unparalleled performance and durability for clearing side streets, parking lots, and cul-de-sacs, day or night.

#### Plow blade

The Road Pro 32 features a robust design that ensures strength and rigidity during operation, particularly in its bottom third, where impacts are most common. It has a flared-wing, 32" moldboard that is available in 8-ft, 9-ft, or 10-ft lengths, and its heavy-duty bracing and tubular construction can withstand nearly anything winter can throw at it. Additionally, the Road Pro 32 boasts continuously welded outer ribs and slot-and-tab construction, contributing to superior strength and a precision fit. Each plow is assembled using robotic welders for years of trouble-free service and pre-drilled holes make adding a snow deflector a breeze.

The Road Pro 32 is powder-coated with Meyer Dura-Slick™ paint (infused with Teflon®) to ensure exceptional snow rolling action. This blend of construction and coating technology give durable performance in nearly any winter condition.