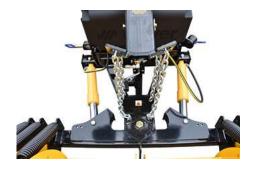

#### **Operating system**

The Road Pro 32 is equipped with Meyer's reliable Standard Operating System<sup>™</sup>. Its encased power unit features adjustable drop speed, and the pistol grip controller provides hands-free plowing.

The handset also includes double-click technology that automatically moves the moldboard in the desired direction without having to hold down the button. The Road Pro 32 is rounded out by Nite Saber® LED lights for superior night vision for safe and efficient operation.