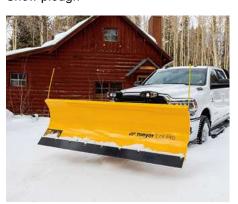

# **Road Pro 32**

Snow plough

The Meyer® Road Pro 32™ isn't just a snow plow; it's a robust solution designed for municipalities and contractors using 10,000 to 26,000-pound GVW trucks. The Road Pro 32 offers unparalleled performance and durability for clearing side streets, parking lots, and cul-de-sacs, day or night.

#### Plow blade

The Road Pro 32 features a robust design that ensures strength and rigidity during operation, particularly in its bottom third, where impacts are most common. It has a flared-wing, 32" moldboard that is available in 8-ft, 9-ft, or 10-ft lengths, and its heavy-duty bracing and tubular construction can withstand nearly anything winter can throw at it. Additionally, the Road Pro 32 boasts continuously welded outer ribs and slot-and-tab construction, contributing to superior strength and a precision fit. Each plow is assembled using robotic welders for years of trouble-free service and pre-drilled holes make adding a snow deflector a breeze.

The Road Pro 32 is powder-coated with Meyer Dura-Slick™ paint (infused with Teflon®) to ensure exceptional snow rolling action. This blend of construction and coating technology give durable performance in nearly any winter condition.