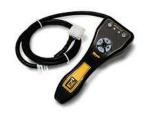

#### **Operating system**

The Road Pro 32 is equipped with Meyer's reliable Standard Operating System<sup>™</sup>. Its encased power unit features adjustable drop speed, and the pistol grip controller provides hands-free plowing.

The handset also includes double-click technology that automatically moves the moldboard in the desired direction without having to hold down the button. The Road Pro 32 is rounded out by Nite Saber® LED lights for superior night vision for safe and efficient operation.