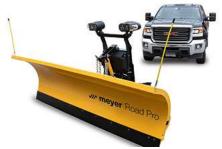

# **Road Pro 32**

Snow plough

The Meyer® Road Pro 32™ isn't just a snow plow; it's a robust solution designed for municipalities and contractors using 10,000 to 26,000-pound GVW trucks. The Road Pro 32 offers unparalleled performance and durability for clearing side streets, parking lots, and cul-de-sacs, day or night.

#### Plow blade

The Road Pro 32 features a robust design that ensures strength and rigidity during operation, particularly in its bottom third, where impacts are most common. It has a flared-wing, 32" moldboard that is available in 8-ft, 9-ft, or 10-ft lengths, and its heavy-duty bracing and tubular construction can withstand nearly anything winter can throw at it. Additionally, the Road Pro 32 boasts continuously welded outer ribs and slot-and-tab construction, contributing to superior strength and a precision fit. Each plow is assembled using robotic welders for years of trouble-free service and pre-drilled holes make adding a snow deflector a breeze.