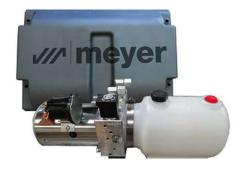

#### **Operating system**

The Road Pro 32 is equipped with Meyer's reliable Standard Operating System<sup>™</sup>. Its encased power unit features adjustable drop speed, and the pistol grip controller provides hands-free plowing.

The handset also includes double-click technology that automatically moves the moldboard in the desired direction without having to hold down the button. The Road Pro 32 is rounded out by Nite Saber® LED lights for superior night vision for safe and efficient operation.