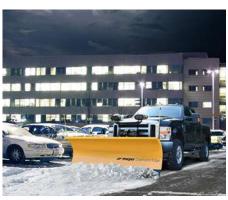

# **Road Pro 32**

Snow plough

The Meyer® Road Pro 32™ isn't just a snow plow; it's a robust solution designed for municipalities and contractors using 10,000 to 26,000-pound GVW trucks. The Road Pro 32 offers unparalleled performance and durability for clearing side streets, parking lots, and cul-de-sacs, day or night.

#### Plow blade

The Road Pro 32 features a robust design that ensures strength and rigidity during operation, particularly in its bottom third, where impacts are most common. It has a flared-wing, 32" moldboard that is available in 8-ft, 9-ft, or 10-ft lengths, and its heavy-duty bracing and tubular construction can withstand nearly anything winter can throw at it. Additionally, the Road Pro 32 boasts continuously welded outer ribs and slot-and-tab construction, contributing to superior strength and a precision fit. Each plow is assembled using robotic welders for years of trouble-free service and pre-drilled holes make adding a snow deflector a breeze.