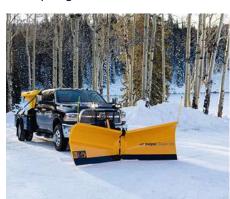

# **Road Pro 32**

Snow plough

The Meyer® Road Pro 32™ isn't just a snow plow; it's a robust solution designed for municipalities and contractors using 10,000 to 26,000-pound GVW trucks. The Road Pro 32 offers unparalleled performance and durability for clearing side streets, parking lots, and cul-de-sacs, day or night.

#### Plow blade

The Road Pro 32 features a robust design that ensures strength and rigidity during operation, particularly in its bottom third, where impacts are most common. It has a flared-wing, 32" moldboard that is available in 8-ft, 9-ft, or 10-ft lengths, and its heavy-duty bracing and tubular construction can withstand nearly anything winter can throw at it. Additionally, the Road Pro 32 boasts continuously welded outer ribs and slot-and-tab construction, contributing to superior strength and a precision fit. Each plow is assembled using robotic welders for years of trouble-free service and pre-drilled holes make adding a snow deflector a breeze.

The Road Pro 32 is powder-coated with Meyer Dura-Slick™ paint (infused with Teflon®) to ensure exceptional snow rolling action. This blend of construction and coating technology give durable performance in nearly any winter condition.