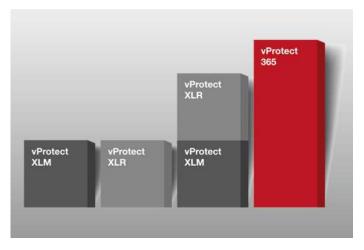

## Our service options

From our standard maintenance contract to the all-inclusive package, you can select the service which is right for you. Maximise your uptime with a sound maintenance plan and opt for an Aebi Schmidt maintenance contract. In addition, we offer the option to extend the vProtect XLM contract with useful additional services such as extended warranty.

### vProtect XLM

Standard maintenance contract for maximum operating performance

### vProtect XLR

Extended Warranty and optimal budget security

### vProtect 365

All-in service package for total peace of mind

| vProtect                                                                             | vProtect XLM | vProtect XLR | vProtect 365 |
|--------------------------------------------------------------------------------------|--------------|--------------|--------------|
| Aebi Schmidt professional service engineer                                           | ✓            | <b>√</b>     | ✓            |
| Telephone technical support                                                          | ✓            | ✓            | ✓            |
| Webshop access                                                                       | ✓            | ✓            | ✓            |
| Machine handover and introduction                                                    | ✓            | ✓            | ✓            |
| Planned maintenance acc. to professional checklists (incl. necessary parts & labour) | ✓            |              | ✓            |
| Extended warranty                                                                    |              | ✓            | ✓            |
| Repairs                                                                              |              |              | ✓            |
| Wear parts                                                                           |              |              | 0            |