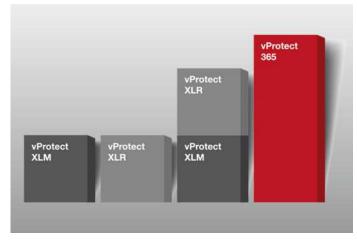

### Variants

### vProtect XLM

Standard maintenance contract for maximum operating performance

### vProtect XLR

Extended Warranty and optimal budget security

### vProtect 365

All-in service package for total peace of mind

| vProtect                                                                             | vProtect XLM | vProtect XLR | vProtect 365 |
|--------------------------------------------------------------------------------------|--------------|--------------|--------------|
| Aebi Schmidt professional service engineer                                           | ✓            | ✓            | <b>√</b>     |
| Telephone technical support                                                          | ✓            | ✓            | <b>√</b>     |
| Webshop access                                                                       | ✓            | ✓            | <b>√</b>     |
| Machine handover and introduction                                                    | ✓            | ✓            | <b>√</b>     |
| Planned maintenance acc. to professional checklists (incl. necessary parts & labour) | ✓            |              | <b>√</b>     |
| Extended warranty                                                                    |              | ✓            | ✓            |
| Repairs                                                                              |              |              | ✓            |
| Wear parts                                                                           |              |              | 0            |