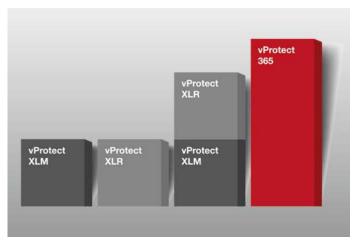

## **Variants**

### vProtect XLM

Standard maintenance contract for maximum operating performance

## vProtect XLR

Extended Warranty and optimal budget security

### vProtect 365

All-in service package for total peace of mind

| vProtect                                                                             | vProtect XLM | vProtect XLR | vProtect 365 |
|--------------------------------------------------------------------------------------|--------------|--------------|--------------|
| Aebi Schmidt professional service engineer                                           | ✓            | ✓            | ✓            |
| Telephone technical support                                                          | ✓            | ✓            | ✓            |
| Webshop access                                                                       | ✓            | ✓            | ✓            |
| Machine handover and introduction                                                    | ✓            | ✓            | ✓            |
| Planned maintenance acc. to professional checklists (incl. necessary parts & labour) | ✓            |              | ✓            |
| Extended warranty                                                                    |              | ✓            | ✓            |
| Repairs                                                                              |              |              | ✓            |
| Wear parts                                                                           |              |              | 0            |