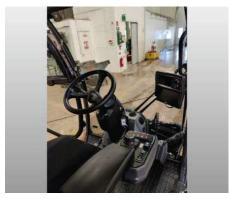

## Equipment

| Basic Data    |                                                                                 |
|---------------|---------------------------------------------------------------------------------|
| 404119        | Flexigo 150 transit speed 40 kmph                                               |
| Cabin         |                                                                                 |
| 386917        | ISRI high comfort air sprung seat with integrated 3-point belt, with AGR signet |
| 423143        | Bluetooth Radio, including CD player, USB/SDHC and MP3                          |
| 496122        | Heated wing mirrors                                                             |
| Sweeping unit |                                                                                 |
| 508816        | Sweeping unit 2-brush system (pulled), incl. suction nozzle                     |
| 112198        | Stand with wheels for sweeping unit                                             |
| 948436        | Mixed brush (Steel / Poly bristles)                                             |
| Hopper        |                                                                                 |
| 557442        | Hopper 1.5m³ made of Aluminium & water recirc system                            |
| 450696        | Stand for hopper (quick change system)                                          |
| 292066        | Wander hose, flexible suction hose 4m, connected at hopper side panels          |
| Water system  |                                                                                 |
| 225321        | Recycle water pipe with coupling for better cleaning                            |
| 898741        | High pressure water unit 110bar, incl. recoil drum with 5m hose and hand lance  |
| Paintwork     |                                                                                 |
| 603513        | Standard paint finish RAL 9003 white                                            |