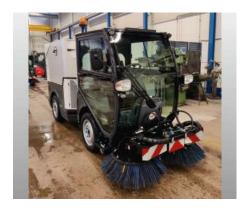

# Flexigo 150 - low utilization

Offer number: UM0012089

Brand: Schmidt Mat.-Nr.: 1306464-9 Year of manufacture: 2020

Serialnumber: WSVT4G7RSL1500020

Running hours: 850 h Mileage: 1 km Condition: Class 4 Location: Sweden

596 34 Skänninge

Price: On request

The shown Flexigo 150 will be in a very good

condition, with a low utilization.

It got used as a demo unit in our plant in Sweden.

The service, incl. the service bulletin ASI 100-21-029-02 got performed and the machine have a registration for public roads in Sweden.