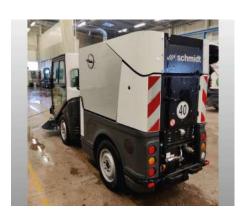

# Flexigo 150 - low utilization

Offer number: UM0012089

Brand: Schmidt Mat.-Nr.: 1306464-9 Year of manufacture: 2020

Serialnumber: WSVT4G7RSL1500020

Running hours: 850 h Mileage: 1 km Condition: Class 4 Location: Sweden

596 34 Skänninge

Price: On request

The shown Flexigo 150 will be in a very good

condition, with a low utilization.

It got used as a demo unit in our plant in Sweden.

The service, incl. the service bulletin ASI 100-21-029-02 got performed and the machine have a registration for public roads in Sweden.