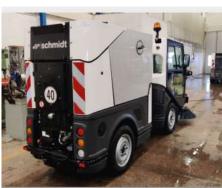

# Flexigo 150 - low utilization

Offer number: UM0012089

Brand: Schmidt Mat.-Nr.: 1306464-9 Year of manufacture: 2020

Serialnumber: WSVT4G7RSL1500020

Running hours: 850 h Mileage: 1 km Condition: Class 4 Location: Sweden

596 34 Skänninge

Price: On request

The shown Flexigo 150 will be in a very good

condition, with a low utilization.

It got used as a demo unit in our plant in Sweden.

The service, incl. the service bulletin ASI 100-21-029-02 got performed and the machine have a registration for public roads in Sweden.