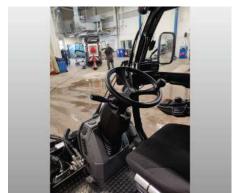

## Equipment

| Basic Data    |                                                                                 |
|---------------|---------------------------------------------------------------------------------|
| 404119        | Flexigo 150 transit speed 40 kmph                                               |
| Cabin         |                                                                                 |
| 386917        | ISRI high comfort air sprung seat with integrated 3-point belt, with AGR signet |
| 423143        | Bluetooth Radio, including CD player, USB/SDHC and MP3                          |
| 496122        | Heated wing mirrors                                                             |
| Sweeping unit |                                                                                 |
| 508816        | Sweeping unit 2-brush system (pulled), incl. suction nozzle                     |
| 112198        | Stand with wheels for sweeping unit                                             |
| 948436        | Mixed brush (Steel / Poly bristles)                                             |
| Hopper        |                                                                                 |
| 557442        | Hopper 1.5m³ made of Aluminium & water recirc system                            |
| 450696        | Stand for hopper (quick change system)                                          |
| 292066        | Wander hose, flexible suction hose 4m, connected at hopper side panels          |
| Water system  |                                                                                 |
| 225321        | Recycle water pipe with coupling for better cleaning                            |
| 898741        | High pressure water unit 110bar, incl. recoil drum with 5m hose and hand lance  |
| Paintwork     |                                                                                 |
| 603513        | Standard paint finish RAL 9003 white                                            |