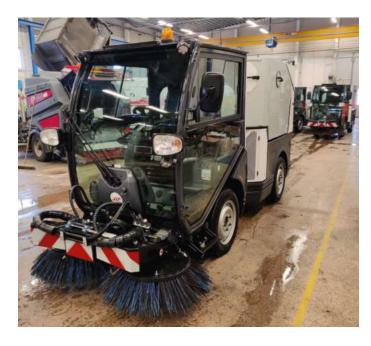

# Flexigo 150 - low utilization

Offer number: UM0012089

Brand: Schmidt Mat.-Nr.: 1306464-9 Year of manufacture: 2020

Serialnumber: WSVT4G7RSL1500020

Running hours: 850 h Mileage: 1 km Condition: Class 4 Location: Sweden

596 34 Skänninge

Price: On request

The shown Flexigo 150 will be in a very good

condition, with a low utilization.

It got used as a demo unit in our plant in Sweden.

The service, incl. the service bulletin ASI 100-21-029-02 got performed and the machine have a registration for public roads in Sweden.