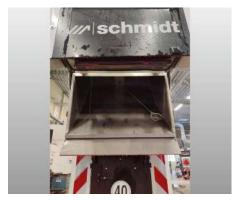

596 34 Skänninge

Price: On request

The shown Flexigo 150 will be in a very good

condition, with a low utilization.

It got used as a demo unit in our plant in Sweden.

The service, incl. the service bulletin ASI 100-21-029-02 got performed and the machine have a registration for public roads in Sweden.

## Equipment

| Basic Data    |                                                                                 |
|---------------|---------------------------------------------------------------------------------|
| 404119        | Flexigo 150 transit speed 40 kmph                                               |
| Cabin         |                                                                                 |
| 386917        | ISRI high comfort air sprung seat with integrated 3-point belt, with AGR signet |
| 423143        | Bluetooth Radio, including CD player, USB/SDHC and MP3                          |
| 496122        | Heated wing mirrors                                                             |
| Sweeping unit |                                                                                 |
| 508816        | Sweeping unit 2-brush system (pulled), incl. suction nozzle                     |
| 112198        | Stand with wheels for sweeping unit                                             |
| 948436        | Mixed brush (Steel / Poly bristles)                                             |
| Hopper        |                                                                                 |
| 557442        | Hopper 1.5m³ made of Aluminium & water recirc system                            |
| 450696        | Stand for hopper (quick change system)                                          |
| 292066        | Wander hose, flexible suction hose 4m, connected at hopper side panels          |
| Water system  |                                                                                 |
| 225321        | Recycle water pipe with coupling for better cleaning                            |
| 898741        | High pressure water unit 110bar, incl. recoil drum with 5m hose and hand lance  |
| Paintwork     |                                                                                 |
| 603513        | Standard paint finish RAL 9003 white                                            |