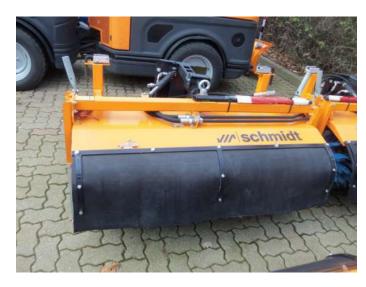

79837 St. Blasien

On request Price:

The LKS is a mounted sweeper designed for front mounting on narrow track vehicles. The LKS is suitable for heavy-duty applications and for removing coarse dirt on both small and medium-sized surfaces.

## **Equipment**

| Basic Equipment                   |                                                     |
|-----------------------------------|-----------------------------------------------------|
| 263996                            | Front mounted sweeper LKS 14-V                      |
| Fitting Groups                    |                                                     |
| 738504                            | MULTICAR adjustment group                           |
| Elevation/windage/tilt adjustment |                                                     |
| 304005                            | Hydraulic side changeover                           |
| Device side                       |                                                     |
| 570150                            | Whisk Attachment Whisk for LKS14                    |
| Additional options                |                                                     |
| 139637                            | Warning flags (with plastic stick) and holder (set) |
| Customer special equipment        |                                                     |
| 00001                             | Adaptation to Multigo150                            |
|                                   |                                                     |