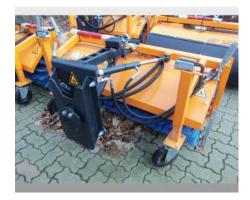

79837 St. Blasien

On request Price:

The LKS is a mounted sweeper designed for front mounting on narrow track vehicles. The LKS is suitable for heavy-duty applications and for removing coarse dirt on both small and medium-sized surfaces.

## **Equipment**

| Basic Equipment                   |                                                     |
|-----------------------------------|-----------------------------------------------------|
| 263996                            | Front mounted sweeper LKS 14-V                      |
| Fitting Groups                    |                                                     |
| 738504                            | MULTICAR adjustment group                           |
| Elevation/windage/tilt adjustment |                                                     |
| 304005                            | Hydraulic side changeover                           |
| Device side                       |                                                     |
| 570150                            | Whisk Attachment Whisk for LKS14                    |
| Additional options                |                                                     |
| 139637                            | Warning flags (with plastic stick) and holder (set) |
| Customer special equipment        |                                                     |
| 00001                             | Adaptation to Multigo150                            |
|                                   |                                                     |