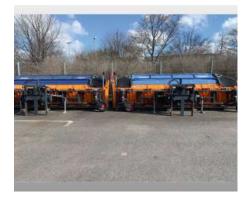

# **Used machines offer**

# Snow Plough MF 9.3 - Snow Plough MF 9.3

Offer number: UM2795986





Brand: Schmidt Mat.-Nr.: 999999-9 Year of manufacture: 2006

MF 9.3-3-60-1-005 and -007 and Serialnumber:

-008

Running hours: 800 h Condition: Class 4 Location: Germany

79837 St. Blasien

Price: On request

Airport Snow Plough MF9.3 5710mm

### **Gallery**







# **Equipment**

| Equipment airport snow plough MF 9.3 |                                                 |
|--------------------------------------|-------------------------------------------------|
| 1                                    | 7 Plough blades                                 |
| 2                                    | Plough frame                                    |
| 3                                    | Hydraulic lifting- and turning device           |
| 4                                    | parking legs                                    |
| 5                                    | Cutting edge Vulkollan 200 x 50 mm              |
| 6                                    | 45° Clearing angle                              |
| 7                                    | Snow def