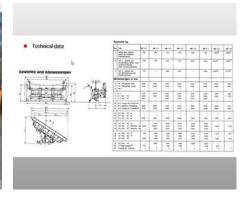

# **Equipment**

| Equipment airport snow plough MF 9.3 |                                                 |
|--------------------------------------|-------------------------------------------------|
| 1                                    | 7 Plough blades                                 |
| 2                                    | Plough frame                                    |
| 3                                    | Hydraulic lifting- and turning device           |
| 4                                    | parking legs                                    |
| 5                                    | Cutting edge Vulkollan 200 x 50 mm              |
| 6                                    | 45° Clearing angle                              |
| 7                                    | Snow deflector                                  |
| 8                                    | 2 castor wheels, 470 mm diameter, heavy version |
| 9                                    | Painting RAL 2011                               |
| 10                                   | Plough lighting / side lamps                    |