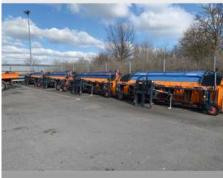

# **Used machines offer**

# Snow Plough MF 9.3 - Snow Plough MF 9.3

Offer number: UM2795986





Brand: Schmidt Mat.-Nr.: 999999-9 Year of manufacture: 2006

MF 9.3-3-60-1-005 and -007 and Serialnumber:

-008

Running hours: 800 h Condition: Class 4 Location: Germany

79837 St. Blasien

Price: On request

Airport Snow Plough MF9.3 5710mm

### **Gallery**







# **Equipment**

| Equipment airport snow plough MF 9.3 |                                                 |
|--------------------------------------|-------------------------------------------------|
| 1                                    | 7 Plough blades                                 |
| 2                                    | Plough frame                                    |
| 3                                    | Hydraulic lifting- and turning device           |
| 4                                    | parking legs                                    |
| 5                                    | Cutting edge Vulkollan 200 x 50 mm              |
| 6                                    | 45° Clearing angle                              |
| 7                                    | Snow defle