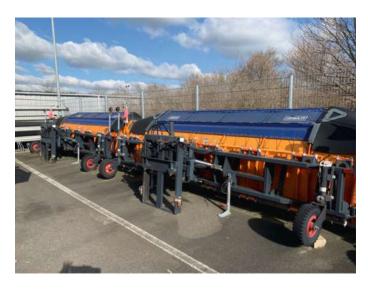

# Snow Plough MF 9.3 - Snow Plough MF 9.3

Offer number: UM2795986

Brand: Schmidt Mat.-Nr.: 999999-9 Year of manufacture: 2006

MF 9.3-3-60-1-005 and -007 and Serialnumber:

-008

Running hours: 800 h Condition: Class 4 Location: Germany

79837 St. Blasien

Price: On request

Airport Snow Plough MF9.3 5710mm