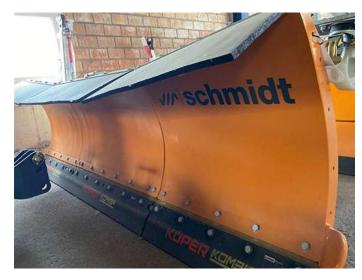

## Snow Plough MS 30C - NEW TARRON MS 30 / 45%

aebi schmidt

Offer number: UM2852850

New TARRON COMPACT MS 30 snow plow

Brand:SchmMat.-Nr.:11539Year of manufacture:2021Serialnumber:MS 3Running hours:0 hMileage:0 kmCondition:ClassLocation:Switz20102011

Schmidt 1153953-3 2021 MS 30 C-75-1-005 0 h 0 km Class 5+ Switzerland 3401 Burgdorf

Price:

**On request** 