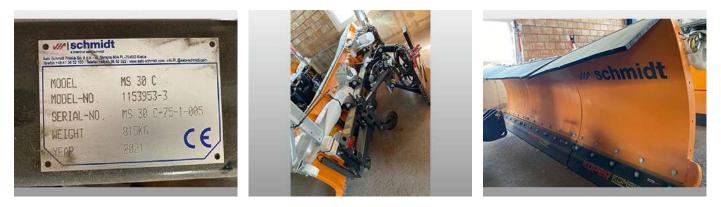

## Snow Plough MS 30C - NEW TARRON MS 30 / 45%

aebi schmidt

Offer number: UM2852850

New TARRON COMPACT MS 30 snow plow

Brand:SchmMat.-Nr.:11539Year of manufacture:2021Serialnumber:MS 3Running hours:0 hMileage:0 kmCondition:ClassLocation:Switz20102011

Schmidt 1153953-3 2021 MS 30 C-75-1-005 0 h 0 km Class 5+ Switzerland 3401 Burgdorf

Price:

**On request** 

## Gallery