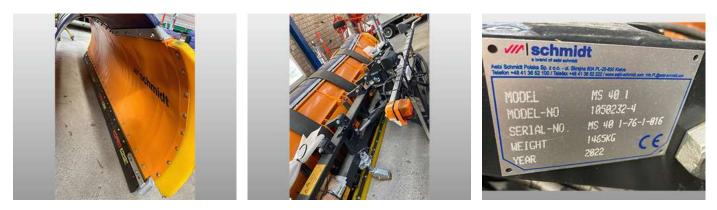

## Snow Plough MS 40 1 - NEW Snow Plough MS 40.1

group

Offer number: UM2856794

Brand:SchmMat.-Nr.:10502Year of manufacture:2022Serialnumber:MS 40Running hours:0 hMileage:0 kmCondition:ClassLocation:Switze

Schmidt 1050232-4 2022 MS 40 1-76-1-016 0 h 0 km Class 5+ Switzerland 3401 Burgdorf

Price:

**On request** 

New Snow Plough MS 40.1

Gallery

## Equipment

| Basic equipment |                                                                                        |
|-----------------|----------------------------------------------------------------------------------------|
| 547046          | TARRON MS 40.1 snow plow                                                               |
| 441718          | Raised share left and right (surcharge)                                                |
| Scraper Bar     |                                                                                        |
| 352661          | Scraper bars Kombi 36 (set) including shock absorber bars and stabili-<br>zing springs |