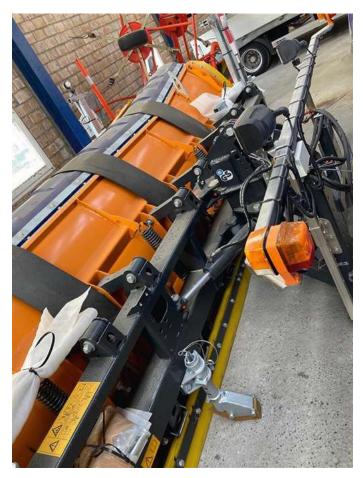

## Snow Plough MS 40 1 - NEW Snow Plough MS 40.1

group

Offer number: UM2856794

Brand:SchmMat.-Nr.:10502Year of manufacture:2022Serialnumber:MS 40Running hours:0 hMileage:0 kmCondition:ClassLocation:Switze

Schmidt 1050232-4 2022 MS 40 1-76-1-016 0 h 0 km Class 5+ Switzerland 3401 Burgdorf

Price:

**On request** 

New Snow Plough MS 40.1

Gallery

## Equipment

| Basic equipment |                                                                                        |
|-----------------|----------------------------------------------------------------------------------------|
| 547046          | TARRON MS 40.1 snow plow                                                               |
| 441718          | Raised share left and right (surcharge)                                                |
| Scraper Bar     |                                                                                        |
| 352661          | Scraper bars Kombi 36 (set) including shock absorber bars and stabili-<br>zing springs |