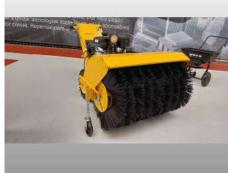

# Cepillo Turbo Broom - Cepillo Turbo Broom

Offer number: UM2889684

Brand: Meyer Mat.-Nr.: 1339802-1 Year of manufacture: 2021 Serialnumber: MB-06858

Running hours: 1 h Condition: Class 5+ Location: Spain

45950 Casarrubios del Monte

Price: On request

The Meyer Turbo Broom is a high-performance broom ideal for high traffic walkways. Its high-speed rotary brush reduces the chance of slip and fall incidents by removing snow and thin ice from surfaces. It is ideal for paver and other textured surfaces as its durable poly bristles penetrate nooks and crannies that snow throwers and shovels just can't reach. And you'll get the most out of your investment as the Turbo Broom can be used year-round.

# Equipment

| Specs       |                                                 |
|-------------|-------------------------------------------------|
| Engine      | Kohler Command Pro 16.9 cu. in. (277cc), 9.5 HP |
| Speeds      | Variable speed control                          |
| Broom Width | 36" (91cm)                                      |
| Drive Tires | 16" x 4.8" Pneumatic Tires                      |
| Weight      | 390 lbs                                         |
| Broom Angle | 30 degrees left and right of center (0)         |
| Broom Speed | 200 RPM                                         |