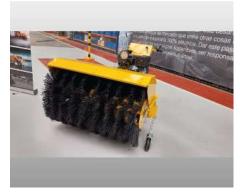

# Cepillo Turbo Broom - Cepillo Turbo Broom

Offer number: UM2889684

Brand: Meyer Mat.-Nr.: 1339802-1 Year of manufacture: 2021 Serialnumber: MB-06858

Running hours: 1 h Condition: Class 5+ Location: Spain

45950 Casarrubios del Monte

Price: On request

The Meyer Turbo Broom is a high-performance broom ideal for high traffic walkways. Its high-speed rotary brush reduces the chance of slip and fall incidents by removing snow and thin ice from surfaces. It is ideal for paver and other textured surfaces as its durable poly bristles penetrate nooks and crannies that snow throwers and shovels just can't reach. And you'll get the most out of your investment as the Turbo Broom can be used year-round.

# Equipment

| Specs       |                                                 |
|-------------|-------------------------------------------------|
| Engine      | Kohler Command Pro 16.9 cu. in. (277cc), 9.5 HP |
| Speeds      | Variable speed control                          |
| Broom Width | 36" (91cm)                                      |
| Drive Tires | 16" x 4.8" Pneumatic Tires                      |
| Weight      | 390 lbs                                         |
| Broom Angle | 30 degrees left and right of center (0)         |
| Broom Speed | 200 RPM                                         |