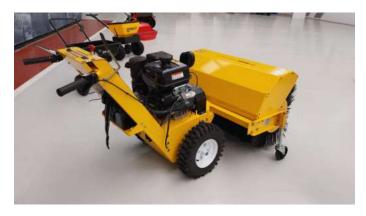

# Cepillo Turbo Broom - Cepillo Turbo Broom

Offer number: UM2889684

Brand: Meyer Mat.-Nr.: 1339802-1 Year of manufacture: 2021 Serialnumber: MB-06858

Running hours: 1 h Condition: Class 5+ Location: Spain

45950 Casarrubios del Monte

Price: On request

The Meyer Turbo Broom is a high-performance broom ideal for high traffic walkways. Its high-speed rotary brush reduces the chance of slip and fall incidents by removing snow and thin ice from surfaces. It is ideal for paver and other textured surfaces as its durable poly bristles penetrate nooks and crannies that snow throwers and shovels just can't reach. And you'll get the most out of your investment as the Turbo Broom can be used year-round.

# Equipment

| Specs       |                                                 |
|-------------|-------------------------------------------------|
| Engine      | Kohler Command Pro 16.9 cu. in. (277cc), 9.5 HP |
| Speeds      | Variable speed control                          |
| Broom Width | 36" (91cm)                                      |
| Drive Tires | 16" x 4.8" Pneumatic Tires                      |
| Weight      | 390 lbs                                         |
| Broom Angle | 30 degrees left and right of center (0)         |
| Broom Speed | 200 RPM                                         |