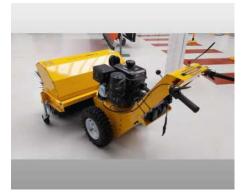

# Cepillo Turbo Broom - Cepillo Turbo Broom

Offer number: UM2889684

Brand: Meyer Mat.-Nr.: 1339802-1 Year of manufacture: 2021 Serialnumber: MB-06858

Running hours: 1 h Condition: Class 5+ Location: Spain

45950 Casarrubios del Monte

Price: On request

The Meyer Turbo Broom is a high-performance broom ideal for high traffic walkways. Its high-speed rotary brush reduces the chance of slip and fall incidents by removing snow and thin ice from surfaces. It is ideal for paver and other textured surfaces as its durable poly bristles penetrate nooks and crannies that snow throwers and shovels just can't reach. And you'll get the most out of your investment as the Turbo Broom can be used year-round.

# Equipment

| Specs       |                                                 |
|-------------|-------------------------------------------------|
| Engine      | Kohler Command Pro 16.9 cu. in. (277cc), 9.5 HP |
| Speeds      | Variable speed control                          |
| Broom Width | 36" (91cm)                                      |
| Drive Tires | 16" x 4.8" Pneumatic Tires                      |
| Weight      | 390 lbs                                         |
| Broom Angle | 30 degrees left and right of center (0)         |
| Broom Speed | 200 RPM                                         |