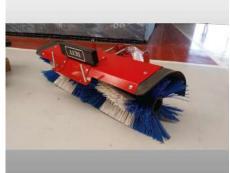

Price: On request

Sweeper with mixed bristles for dirt and snow.

Centre drive with roller diameter of 360 mm for sweeping to the edge

### **Equipment**

| Specs          |                     |
|----------------|---------------------|
| Working width  | 1.20 m              |
| Weight         | 55 kg               |
| Brush diameter | 360 mm              |
| Other          | Pivoting left/right |