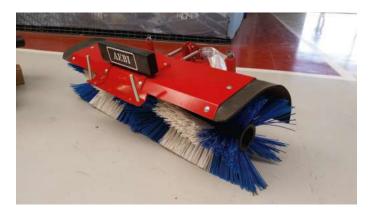

Price: On request

Sweeper with mixed bristles for dirt and snow.

Centre drive with roller diameter of 360 mm for sweeping to the edge

### **Equipment**

| Specs          |                     |
|----------------|---------------------|
| Working width  | 1.20 m              |
| Weight         | 55 kg               |
| Brush diameter | 360 mm              |
| Other          | Pivoting left/right |