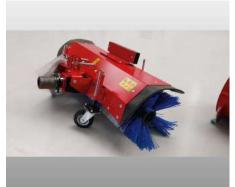

Price: On request

Sweeper with mixed bristles for dirt and snow.

Centre drive with roller diameter of 360 mm for sweeping to the edge

### **Equipment**

| Specs          |                     |
|----------------|---------------------|
| Working width  | 1.20 m              |
| Weight         | 55 kg               |
| Brush diameter | 360 mm              |
| Other          | Pivoting left/right |