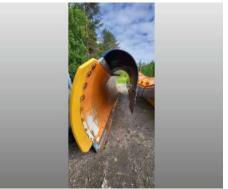

40420 Jyväskylä

On request Price:

The Tarron multi-blade snow plough are designed for the high-performance clearance of heavy accumulations of snow. It can be mounted flexibly on trucks, Unimogs and tractors. Hard-packed and icy snow is no problem for this snow plough, which boast a 25 degree angle of attack on the cutting edge