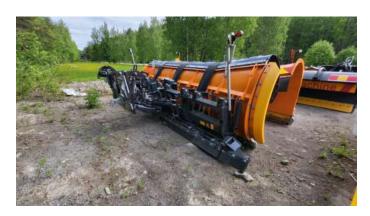

# Tarron MS 40.1 - Clearance heavy accumulations snow

Offer number: UM3099168

Brand: Schmidt Mat.-Nr.: 1050232-4 Year of manufacture: 2020

MS 40.1-74-1-016 Serialnumber:

Running hours: 50 h Condition: Class 4 Location: Finland

40420 Jyväskylä

On request Price:

The Tarron multi-blade snow plough are designed for the high-performance clearance of heavy accumulations of snow. It can be mounted flexibly on trucks, Unimogs and tractors. Hard-packed and icy snow is no problem for this snow plough, which boast a 25 degree angle of attack on the cutting edge