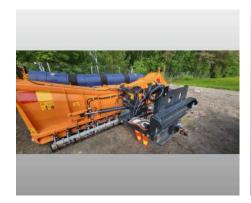

# Tarron MS 40.1 - Clearance heavy accumulations snow

Offer number: UM3099168

Brand: Schmidt Mat.-Nr.: 1050232-4 Year of manufacture: 2020

MS 40.1-74-1-016 Serialnumber:

Running hours: 50 h Condition: Class 4 Location: Finland

40420 Jyväskylä

On request Price:

The Tarron multi-blade snow plough are designed for the high-performance clearance of heavy accumulations of snow. It can be mounted flexibly on trucks, Unimogs and tractors. Hard-packed and icy snow is no problem for this snow plough, which boast a 25 degree angle of attack on the cutting edge