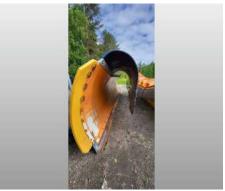

40420 Jyväskylä

On request Price:

The Tarron multi-blade snow plough are designed for the high-performance clearance of heavy accumulations of snow. It can be mounted flexibly on trucks, Unimogs and tractors. Hard-packed and icy snow is no problem for this snow plough, which boast a 25 degree angle of attack on the cutting edge