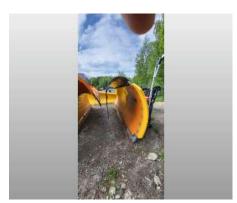

40420 Jyväskylä

On request Price:

The Tarron multi-blade snow plough are designed for the high-performance clearance of heavy accumulations of snow. It can be mounted flexibly on trucks, Unimogs and tractors. Hard-packed and icy snow is no problem for this snow plough, which boast a 25 degree angle of attack on the cutting edge