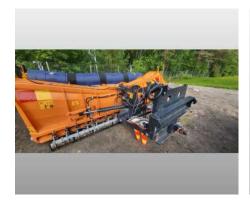

# Tarron MS 40.1 - Clearance heavy accumulations snow

Offer number: UM3099168

Brand: Schmidt Mat.-Nr.: 1050232-4 Year of manufacture: 2020

MS 40.1-74-1-016 Serialnumber:

Running hours: 50 h Condition: Class 4 Location: Finland

40420 Jyväskylä

On request Price:

The Tarron multi-blade snow plough are designed for the high-performance clearance of heavy accumulations of snow. It can be mounted flexibly on trucks, Unimogs and tractors. Hard-packed and icy snow is no problem for this snow plough, which boast a 25 degree angle of attack on the cutting edge