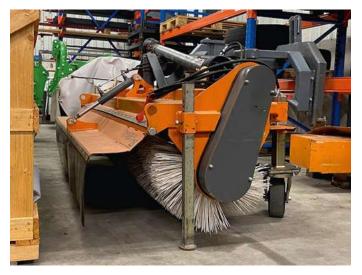

## **Used machines offer**

**BEMA 25** - The 580 mm diameter sweeping roller Offer number: UM3184474

Brand:SchmMat.-Nr.:1255:Year of manufacture:2016Serialnumber:65718Running hours:100 hCondition:ClassLocation:Switz3401

Schmidt 1255292-6 2016 65718 100 h Class 4 Switzerland 3401 Burgdorf

Price:

**On request** 

Bema 25 sweeper is the ideal partner for medium-duty applications. Whether mounted on a wheel loader, tractor or forklift, it always works best.