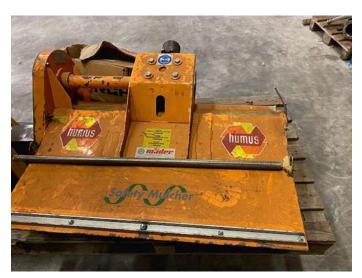

## Safety Mulcher SME90 - Flail mulcher for single-a

aebi schmidt

Offer number: UM3184553

Brand:AebiMat.-Nr.:12419Year of manufacture:2012Serialnumber:S1152Running hours:100 hCondition:ClassLocation:Switz3401

1241918-0 2012 S115261 100 h Class 4 Switzerland 3401 Burgdorf

Price:

**On request** 

The humus SME is designed for the universal use. With its extremely compact and low construction and a hydraulic drive the SMK is particularly suitable for all two-wheel tractors. Beyond that an adjustable mounting system allows a perfect adaption to the carrier vehicle. In this category the SME series is unique. The solid and torsion-free housing and the solid bearings on the rear roller and rotor shaft make these mulchers absolutely reliable partners, even with the professional user!