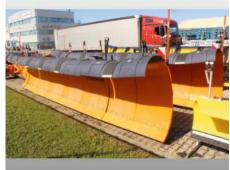

## **Used machines offer**

# Snow Plough MS-72.2-K - NEW Snow Plough MS-7

Offer number: UM3399081





Brand: Schmidt Mat.-Nr.: 1305293-8 Year of manufacture: 2022

MS 72.2-K-76-1-004 Serialnumber:

Running hours: 0 h Mileage: 0 km Condition: Class 5+ Location: Poland

25-650 Kielce

Price: On request

New Snow Plough MS-72.2-K

### **Gallery**









#### **Equipment**

| Basic device in basic equipment |                                                 |
|---------------------------------|-------------------------------------------------|
| 940215                          | Airport snow plow MS 72.2 K                     |
| Scraper                         |                                                 |
| 684279                          | PUR snow slush scrapers (set) (wheels required) |
| 537925                          | No fine clearing bar                            |
| Other required equipment        |                                                 |
| 487206                          | Wheels (pneumatic tires) (set)                  |

#### **Additional options** 375341 Snow dust protection with share cover (elastomer)