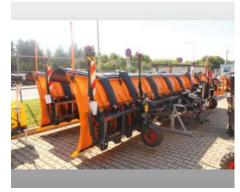

## **Used machines offer**

# Snow Plough MS-72.2-K - NEW Snow Plough MS-7

Offer number: UM3399081





Brand: Schmidt Mat.-Nr.: 1305293-8 Year of manufacture: 2022

MS 72.2-K-76-1-004 Serialnumber:

Running hours: 0 h Mileage: 0 km Condition: Class 5+ Location: Poland

25-650 Kielce

Price: On request

New Snow Plough MS-72.2-K

### **Gallery**









#### **Equipment**

| Basic device in basic equipment |                                                 |
|---------------------------------|-------------------------------------------------|
| 940215                          | Airport snow plow MS 72.2 K                     |
| Scraper                         |                                                 |
| 684279                          | PUR snow slush scrapers (set) (wheels required) |
| 537925                          | No fine clearing bar                            |
| Other required equipment        |                                                 |
| 487206                          | Wheels (pneumatic tires) (set)                  |

#### **Additional options** 375341 Snow dust protection with share cover (elastomer