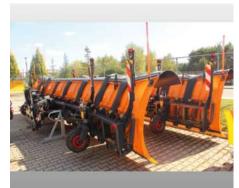

## **Used machines offer**

# Snow Plough MS-72.2-K - NEW Snow Plough MS-7

Offer number: UM3399081





Brand: Schmidt Mat.-Nr.: 1305293-8 Year of manufacture: 2022

MS 72.2-K-76-1-004 Serialnumber:

Running hours: 0 h Mileage: 0 km Condition: Class 5+ Location: Poland

25-650 Kielce

Price: On request

New Snow Plough MS-72.2-K

### **Gallery**









#### **Equipment**

| Basic device in basic equipment |                                                 |
|---------------------------------|-------------------------------------------------|
| 940215                          | Airport snow plow MS 72.2 K                     |
| Scraper                         |                                                 |
| 684279                          | PUR snow slush scrapers (set) (wheels required) |
| 537925                          | No fine clearing bar                            |
| Other required equipment        |                                                 |
| 487206                          | Wheels (pneumatic tires) (set)                  |

#### **Additional options** 375341 Snow dust protection with share cover (elastomer) Wa