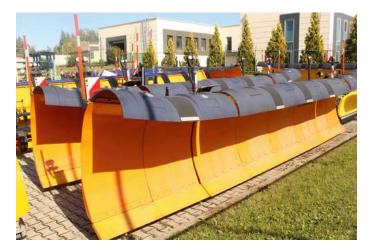

# Snow Plough MS-72.2-K - NEW Snow Plough MS-7

Offer number: UM3399081

Brand: Schmidt Mat.-Nr.: 1305293-8 Year of manufacture: 2022

MS 72.2-K-76-1-004 Serialnumber:

Running hours: 0 h Mileage: 0 km Condition: Class 5+ Location: Poland

25-650 Kielce

Price: On request

New Snow Plough MS-72.2-K