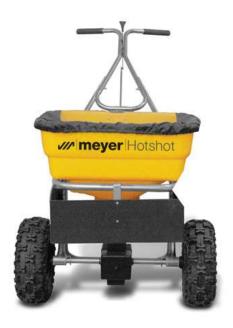

## Meyer Hotshot 100 HD - walk-behind spreader

Please note that the language of the equipment description below may differ from English. If you have any questions, please reach out to the responsible contact:

On request

An all-season spreader gets a lot of use, so you want a product you can trust. Meyer's premium walk-behind spreaders, Hotshots, were built to handle extreme conditions year-round and can hold 70 or 100 pounds of material with a maximum spread range of 12 feet to 18 feet, depending on the model. Heavy-duty models are made of stainless steel.