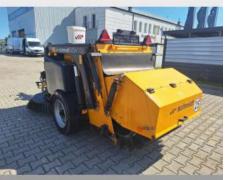

Price: On request

MSH 150 trailer sweeper, with homologation - 40 km/h.

Length: 4134 mm, Width: 1650 mm, Height: 1450 mm, Weight: 1500 kg, Set of rear brush, Set of lighting, Drawbar

# Equipment

| Basic machine Basic machine |                                                      |
|-----------------------------|------------------------------------------------------|
| 727049                      | MSH 150 trailer sweeper, with homologation - 40 km/h |
| 1291258-3                   | Set of rear brush MSH150 RAL1007                     |
| 1291670-3                   | Set of hydraulic MSH150                              |
| 1291667-8                   | Water hydraulics unit MSH150-40km/h                  |
| 1291666-9                   | Electrical assembly MSH150-40km/h                    |
| 566994                      | Set of lighting MSH150-40km/h                        |
| 606442                      | Drawbar with drawbar eye D50 L124                    |