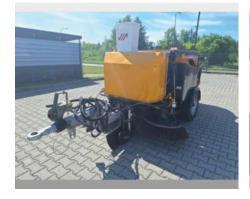

Price: On request

MSH 150 trailer sweeper, with homologation - 40 km/h.

Length: 4134 mm, Width: 1650 mm, Height: 1450 mm, Weight: 1500 kg, Set of rear brush, Set of lighting, Drawbar

# Equipment

| Basic machine Basic machine |                                                      |
|-----------------------------|------------------------------------------------------|
| 727049                      | MSH 150 trailer sweeper, with homologation - 40 km/h |
| 1291258-3                   | Set of rear brush MSH150 RAL1007                     |
| 1291670-3                   | Set of hydraulic MSH150                              |
| 1291667-8                   | Water hydraulics unit MSH150-40km/h                  |
| 1291666-9                   | Electrical assembly MSH150-40km/h                    |
| 566994                      | Set of lighting MSH150-40km/h                        |
| 606442                      | Drawbar with drawbar eye D50 L124                    |