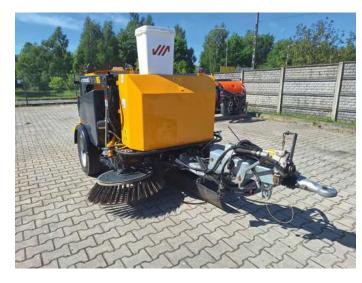

Price: On request

MSH 150 trailer sweeper, with homologation - 40 km/h.

Length: 4134 mm, Width: 1650 mm, Height: 1450 mm, Weight: 1500 kg, Set of rear brush, Set of lighting, Drawbar

# Equipment

| Basic machine Basic machine |                                                      |
|-----------------------------|------------------------------------------------------|
| 727049                      | MSH 150 trailer sweeper, with homologation - 40 km/h |
| 1291258-3                   | Set of rear brush MSH150 RAL1007                     |
| 1291670-3                   | Set of hydraulic MSH150                              |
| 1291667-8                   | Water hydraulics unit MSH150-40km/h                  |
| 1291666-9                   | Electrical assembly MSH150-40km/h                    |
| 566994                      | Set of lighting MSH150-40km/h                        |
| 606442                      | Drawbar with drawbar eye D50 L124                    |