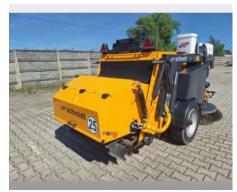

Price: On request

MSH 150 trailer sweeper, with homologation - 40 km/h.

Length: 4134 mm, Width: 1650 mm, Height: 1450 mm, Weight: 1500 kg, Set of rear brush, Set of lighting, Drawbar

# Equipment

| Basic machine Basic machine |                                                      |
|-----------------------------|------------------------------------------------------|
| 727049                      | MSH 150 trailer sweeper, with homologation - 40 km/h |
| 1291258-3                   | Set of rear brush MSH150 RAL1007                     |
| 1291670-3                   | Set of hydraulic MSH150                              |
| 1291667-8                   | Water hydraulics unit MSH150-40km/h                  |
| 1291666-9                   | Electrical assembly MSH150-40km/h                    |
| 566994                      | Set of lighting MSH150-40km/h                        |
| 606442                      | Drawbar with drawbar eye D50 L124                    |