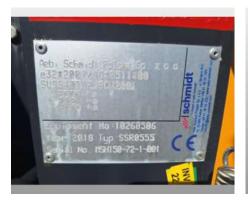

# MSH 150 - MSH 150

Offer number: UM3437076

Brand: Schmidt
Mat.-Nr.: 1242122-0
Year of manufacture: 2018

Serialnumber: SU9S40TM2J0CW2001

Running hours: 150 h
Condition: Class 5
Location: Poland

25-650 Kielce