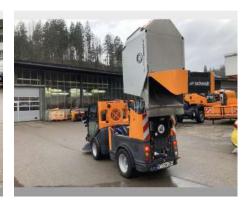

# Flexigo 150 40km/h - low utilization

Offer number: UM3439357

Brand: Schmidt
Mat.-Nr.: 1364416-7
Year of manufacture: 2022

Serialnumber: WSVT4H7RSN1502016

Running hours: 450 h
Condition: Class 4
Location: Germany

30855 Langenhagen

Price: On request

Flexigo 150 40km/h registered in Germany in a very good condition, with a low utilization. It got used as a demo unit. The machine stands in: Frankenring 43, 30855 Langenhagen, Germany