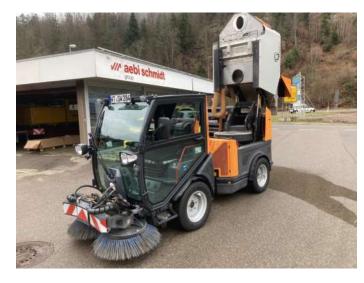

# Flexigo 150 40km/h - low utilization

Offer number: UM3439357

Brand: Schmidt
Mat.-Nr.: 1364416-7
Year of manufacture: 2022

Serialnumber: WSVT4H7RSN1502016

Running hours: 450 h
Condition: Class 4
Location: Germany

30855 Langenhagen

Price: On request

Flexigo 150 40km/h registered in Germany in a very good condition, with a low utilization. It got used as a demo unit. The machine stands in: Frankenring 43, 30855 Langenhagen, Germany