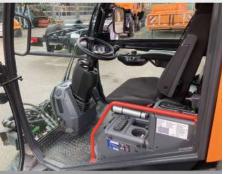

# Flexigo 150 40km/h - low utilization

Offer number: UM3439357

Brand: Schmidt
Mat.-Nr.: 1364416-7
Year of manufacture: 2022

Serialnumber: WSVT4H7RSN1502016

Running hours: 450 h
Condition: Class 4
Location: Germany

30855 Langenhagen

Price: On request

Flexigo 150 40km/h registered in Germany in a very good condition, with a low utilization. It got used as a demo unit. The machine stands in: Frankenring 43, 30855 Langenhagen, Germany