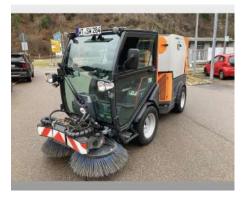

# Flexigo 150 40km/h - low utilization

Offer number: UM3439357

Brand: Schmidt
Mat.-Nr.: 1364416-7
Year of manufacture: 2022

Serialnumber: WSVT4H7RSN1502016

Running hours: 450 h
Condition: Class 4
Location: Germany

30855 Langenhagen

Price: On request

Flexigo 150 40km/h registered in Germany in a very good condition, with a low utilization. It got used as a demo unit. The machine stands in: Frankenring 43, 30855 Langenhagen, Germany