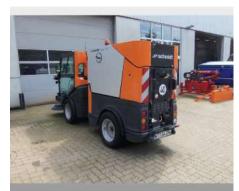

# Flexigo 150 40km/h - low utilization

Offer number: UM3439357

Brand: Schmidt
Mat.-Nr.: 1364416-7
Year of manufacture: 2022

Serialnumber: WSVT4H7RSN1502016

Running hours: 450 h
Condition: Class 4
Location: Germany

30855 Langenhagen

Price: On request

Flexigo 150 40km/h registered in Germany in a very good condition, with a low utilization. It got used as a demo unit. The machine stands in: Frankenring 43, 30855 Langenhagen, Germany