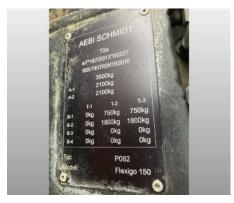

# Flexigo 150 40km/h - low utilization

Offer number: UM3439357

Brand: Schmidt
Mat.-Nr.: 1364416-7
Year of manufacture: 2022

Serialnumber: WSVT4H7RSN1502016

Running hours: 450 h
Condition: Class 4
Location: Germany

30855 Langenhagen

Price: On request

Flexigo 150 40km/h registered in Germany in a very good condition, with a low utilization. It got used as a demo unit. The machine stands in: Frankenring 43, 30855 Langenhagen, Germany