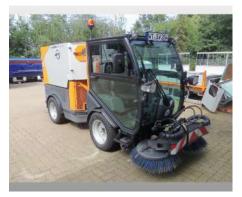

# Flexigo 150 40km/h - low utilization

Offer number: UM3439357

Brand: Schmidt
Mat.-Nr.: 1364416-7
Year of manufacture: 2022

Serialnumber: WSVT4H7RSN1502016

Running hours: 450 h
Condition: Class 4
Location: Germany

30855 Langenhagen

Price: On request

Flexigo 150 40km/h registered in Germany in a very good condition, with a low utilization. It got used as a demo unit. The machine stands in: Frankenring 43, 30855 Langenhagen, Germany