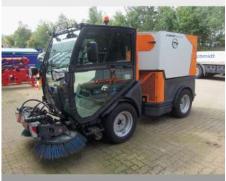

# Flexigo 150 40km/h - low utilization

Offer number: UM3439357

Brand: Schmidt
Mat.-Nr.: 1364416-7
Year of manufacture: 2022

Serialnumber: WSVT4H7RSN1502016

Running hours: 450 h
Condition: Class 4
Location: Germany

30855 Langenhagen

Price: On request

Flexigo 150 40km/h registered in Germany in a very good condition, with a low utilization. It got used as a demo unit. The machine stands in: Frankenring 43, 30855 Langenhagen, Germany