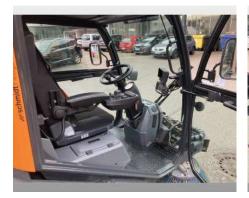

# Equipment

|                                                                | Transport lock for articulated steering                                                                                                |
|----------------------------------------------------------------|----------------------------------------------------------------------------------------------------------------------------------------|
| Max speed                                                      |                                                                                                                                        |
|                                                                | 40 km/h                                                                                                                                |
| Tires                                                          |                                                                                                                                        |
|                                                                | Wide tires 255/65 R 16 including fender flares, M+S Falken Wildpeak, instead of standard                                               |
| Cabin                                                          |                                                                                                                                        |
|                                                                | Reversing warning signal (manufacturer Cobo)                                                                                           |
| Hydraulic                                                      |                                                                                                                                        |
|                                                                | Hydraulic contact pressure control / relief front linkage, adjustable on the operating armrest (instead of the standard spring relief) |
| Paint                                                          |                                                                                                                                        |
|                                                                | Standard paintwork RAL 2011 orange                                                                                                     |
| Water system / HP system                                       |                                                                                                                                        |
|                                                                | Water filling hose 5m with Storz coupling                                                                                              |
| Other options                                                  |                                                                                                                                        |
|                                                                | Lubrication strip block, external, not for retrofitting                                                                                |
| 1.5m³ waste container and circulating water system             |                                                                                                                                        |
|                                                                | Shovel & broom holder                                                                                                                  |
| Sweeping unit 2-brush system (pulled), including suction shaft |                                                                                                                                        |
|                                                                | Hand suction hose with hose length 4m, connection on the side of the container                                                         |