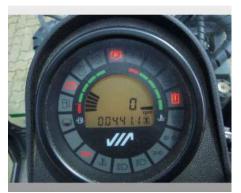

# Flexigo 150 40km/h - low utilization

Offer number: UM3439357

Brand: Schmidt
Mat.-Nr.: 1364416-7
Year of manufacture: 2022

Serialnumber: WSVT4H7RSN1502016

Running hours: 450 h
Condition: Class 4
Location: Germany

30855 Langenhagen

Price: On request

Flexigo 150 40km/h registered in Germany in a very good condition, with a low utilization. It got used as a demo unit. The machine stands in: Frankenring 43, 30855 Langenhagen, Germany