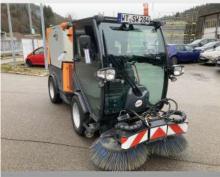

# Flexigo 150 40km/h - low utilization

Offer number: UM3439357

Brand: Schmidt
Mat.-Nr.: 1364416-7
Year of manufacture: 2022

Serialnumber: WSVT4H7RSN1502016

Running hours: 450 h
Condition: Class 4
Location: Germany

30855 Langenhagen

Price: On request

Flexigo 150 40km/h registered in Germany in a very good condition, with a low utilization. It got used as a demo unit. The machine stands in: Frankenring 43, 30855 Langenhagen, Germany